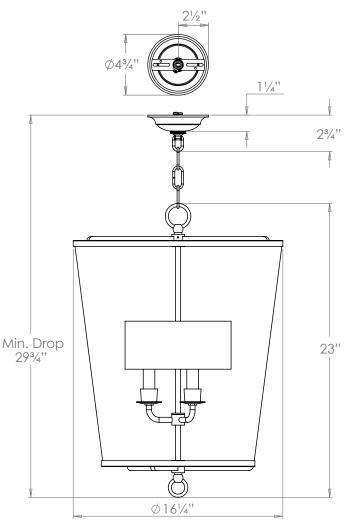

# Zurich Lantern US Version

| Height        | 23"             |
|---------------|-----------------|
| Width         | 161/4"          |
| Depth         | 161/4"          |
| Minimum Drop  | 29¾"            |
| Weight        | 17.6lbs         |
| Material      | Brass and Glass |
| Bulb Quantity | x3              |
| Input Voltage | 120V            |
| Dimmable      | Mains Dimmable  |
|               |                 |

## **Canopy Detail**

**Please Note:-** These notes are for guidance only. Vaughan accepts no responsibility for any installation using the above notes. The final decision on installation remains with the installer.