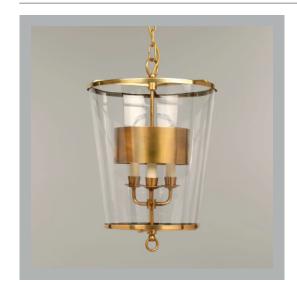

# Zurich Lantern US Version

| Height        | 23"             |
|---------------|-----------------|
| Width         | 161/4"          |
| Depth         | 161/4"          |
| Minimum Drop  | 29¾"            |
| Weight        | 17.6lbs         |
| Material      | Brass and Glass |
| Bulb Quantity | x3              |
| Input Voltage | 120V            |
| Dimmable      | Mains Dimmable  |
|               |                 |

#### **Finishes**

Brass CL0237.BR.US
Bronze CL0237.BZ.US
Nickel CL0237.NI.US