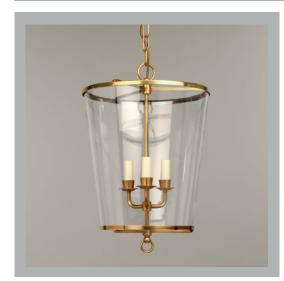

## VAUGHAN Zurich Lantern

| Height        | 23″             |
|---------------|-----------------|
| Width         | 16¼″            |
| Depth         | 16¼″            |
| Minimum Drop  | 29¾″            |
| Weight        | 17.6 lbs        |
| Material      | Brass and Glass |
| Bulb Quantity | х3              |
| Input Voltage | 120V            |
| Dimmable      | Mains Dimmable  |

## Finishes

| Brass  |
|--------|
| Bronze |
| Nickel |

CL0236.BR.US CL0236.BZ.US CL0236.NI.US