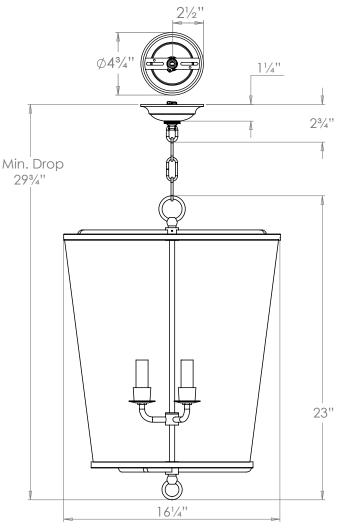

## VAUGHAN Zurich Lantern

| Height        | 23″             |
|---------------|-----------------|
| Width         | 16¼″            |
| Depth         | 16¼″            |
| Minimum Drop  | 29¾″            |
| Weight        | 17.6 lbs        |
| Material      | Brass and Glass |
| Bulb Quantity | х3              |
| Input Voltage | 120V            |
| Dimmable      | Mains Dimmable  |

**Canopy Detail** 

## **Further Information**

Supplied with 39" of chain. Allowing for a total drop up to 65". Also available in Small without shade (CL0111), Small with shade (CL0211) and Large with shade (CL0237).

**Please Note:-** These notes are for guidance only. Vaughan accepts no responsibility for any installation using the above notes. The final decision on installation remains with the installer.