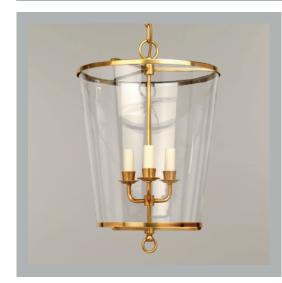

## VAUGHAN Zurich Lantern

| Height        | 201⁄4″          |
|---------------|-----------------|
| Width         | 13¾″            |
| Depth         | 13¾″            |
| Minimum Drop  | 27¼″            |
| Weight        | 13.2 lbs        |
| Material      | Brass and Glass |
| Bulb Quantity | х3              |
| Input Voltage | 120V            |
| Dimmable      | Mains Dimmable  |