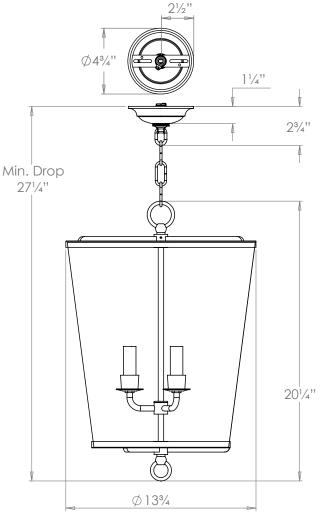

## VAUGHAN Zurich Lantern

| Height        | 201⁄4″          |
|---------------|-----------------|
| Width         | 13¾″            |
| Depth         | 13¾″            |
| Minimum Drop  | 27¼″            |
| Weight        | 13.2 lbs        |
| Material      | Brass and Glass |
| Bulb Quantity | х3              |
| Input Voltage | 120V            |
| Dimmable      | Mains Dimmable  |

**Canopy Detail** 

## **Further Information**

Supplied with 39" of chain. Allowing for a total drop up to 62¼". Also available with shade (CL0211), Large without shade (CL0236), Large with shade (CL0237).

**Please Note:-** These notes are for guidance only. Vaughan accepts no responsibility for any installation using the above notes. The final decision on installation remains with the installer.