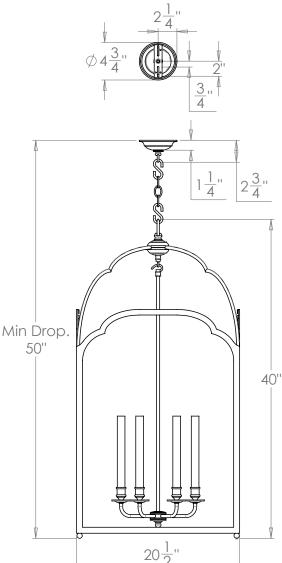

## VAUGHAN Winslow Lantern - Large

| Width         | 201⁄2″          |
|---------------|-----------------|
| Depth         | 201/2″          |
| Minimum Drop  | 50″             |
| Weight        | 52 lbs          |
| Material      | Brass and Glass |
| Bulb Quantity | хб              |
| Input Voltage | 120V            |
| Dimmable      | Mains Dimmable  |

Height 40"

**Canopy Detail** 

Brass

**Finishes** 

CL0320.BR.US

## **Further Information**

Supplied with 39" of chain. Allowing for a total drop up to 821/4".

**Please Note:-** These notes are for guidance only. Vaughan accepts no responsibility for any installation using the above notes. The final decision on installation remains with the installer.