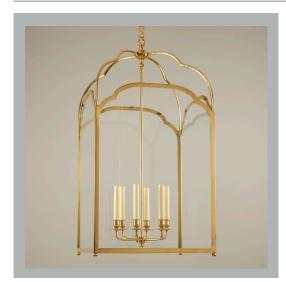

## VAUGHAN Winslow Lantern - Large

| Width         | 201⁄2″          |
|---------------|-----------------|
| Depth         | 201/2″          |
| Minimum Drop  | 50″             |
| Weight        | 52 lbs          |
| Material      | Brass and Glass |
| Bulb Quantity | хб              |
| Input Voltage | 120V            |
| Dimmable      | Mains Dimmable  |

Height 40"

**Canopy Detail** 

Brass

**Finishes** 

CL0320.BR.US