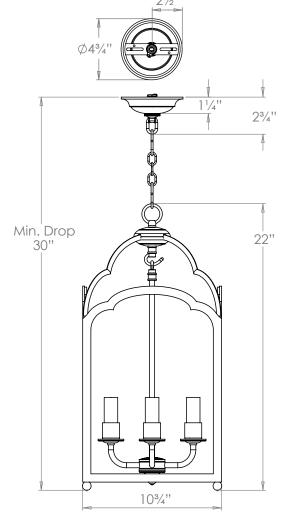

### Winslow Lantern - Extra Small

**US** Version

| Height        | 22"             |
|---------------|-----------------|
| Width         | 103/4"          |
| Depth         | 103/4"          |
| Minimum Drop  | 30"             |
| Weight        | 15.4 lbs        |
| Material      | Brass and Glass |
| Bulb Quantity | x4              |
| Input Voltage | 120V            |
| Dimmable      | Mains Dimmable  |

#### **Further Information**

Supplied with 39" of chain. Allowing for a total drop up to 641/4". Also available in Small (CL0245), Medium (CL0244), and Large (CL0243).

# Canopy Detail

**Please Note:-** These notes are for guidance only. Vaughan accepts no responsibility for any installation using the above notes. The final decision on installation remains with the installer.