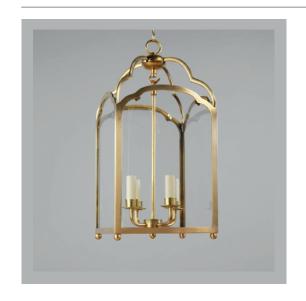

### Winslow Lantern - Extra Small

**US** Version

| Height        | 22"             |
|---------------|-----------------|
| Width         | 103/4"          |
| Depth         | 103/4"          |
| Minimum Drop  | 30"             |
| Weight        | 15.4 lbs        |
| Material      | Brass and Glass |
| Bulb Quantity | x4              |
| Input Voltage | 120V            |
| Dimmable      | Mains Dimmable  |

#### **Finishes**

Brass CL0246.BR.US
Bronze CL0246.BZ.US
Nickel CL0246.NI.US