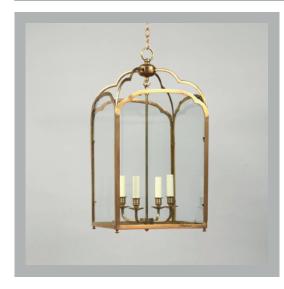

## VAUGHAN Winslow Lantern - Small

| Height        | 281⁄2″          |
|---------------|-----------------|
| Width         | 14″             |
| Depth         | 14″             |
| Minimum Drop  | 38¼″            |
| Weight        | 23 lbs          |
| Material      | Brass and Glass |
| Bulb Quantity | x4              |
| Input Voltage | 120V            |
| Dimmable      | Mains Dimmable  |

## Finishes

| Brass  |
|--------|
| Bronze |
| Nickel |

CL0245.BR.US CL0245.BZ.US CL0245.NI.US