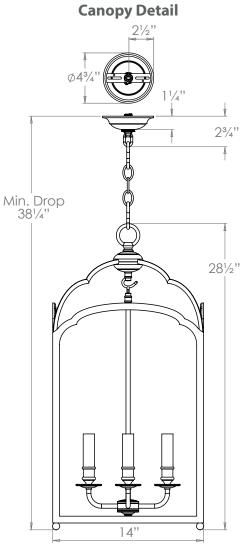

## VAUGHAN Winslow Lantern - Small

| Height        | 281⁄2″          |
|---------------|-----------------|
| Width         | 14″             |
| Depth         | 14″             |
| Minimum Drop  | 38¼″            |
| Weight        | 23 lbs          |
| Material      | Brass and Glass |
| Bulb Quantity | x4              |
| Input Voltage | 120V            |
| Dimmable      | Mains Dimmable  |

## **Further Information**

Supplied with 39" of chain. Allowing for a total drop up to 701/2". Also available in Extra Small (CL0246), Medium (CL0244), and Large (CL0243).

**Please Note:-** These notes are for guidance only. Vaughan accepts no responsibility for any installation using the above notes. The final decision on installation remains with the installer.