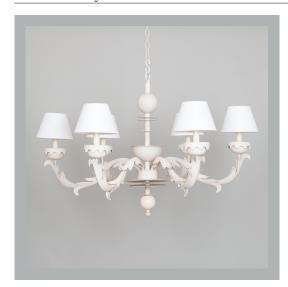

# VAUGHAN Whitway Chandelier

| Height        | 271⁄2″         |
|---------------|----------------|
| Width         | 36¼″           |
| Depth         | 361⁄4"         |
| Minimum Drop  | 381⁄2″         |
| Weight        | 24.3 lbs       |
| Material      | Steel          |
| Bulb Quantity | хб             |
| Input Voltage | 120V           |
| Dimmable      | Mains Dimmable |

**Finishes** Ivory White

CL0337.IV.US

7" Empire