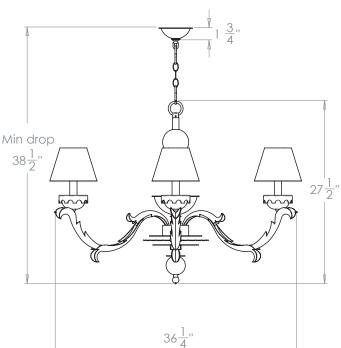

# VAUGHAN Whitway Chandelier

| Height        | 271⁄2″         |
|---------------|----------------|
| Width         | 36¼″           |
| Depth         | 361⁄4"         |
| Minimum Drop  | 381⁄2″         |
| Weight        | 24.3 lbs       |
| Material      | Steel          |
| Bulb Quantity | хб             |
| Input Voltage | 120V           |
| Dimmable      | Mains Dimmable |

### **Further Information**

Supplied with 39" of chain. Allowing for a total drop up to 761⁄4".

This product should have a clearanceof no less than 87" from the ground.

Due to the heavy weight of this product it is supplied with a 'bolt through beam' ceiling kit. If fitting to a solid ceiling or restricted access ceiling then your installer may need to consider an alternative fixing method.