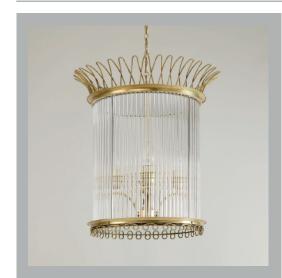

# VAUGHAN Varenne Glass Lantern

| Height        | 18¾″            |
|---------------|-----------------|
| Width         | 18¼″            |
| Depth         | 18¼″            |
| Minimum Drop  | 27″             |
| Weight        | 22 lbs          |
| Material      | Brass and Glass |
| Bulb Quantity | x4              |
| Input Voltage | 120V            |
| Dimmable      | Mains Dimmable  |

### Finishes

Brass Bronze Nickel CL0175.BR.US CL0175.BZ.US CL0175.NI.US