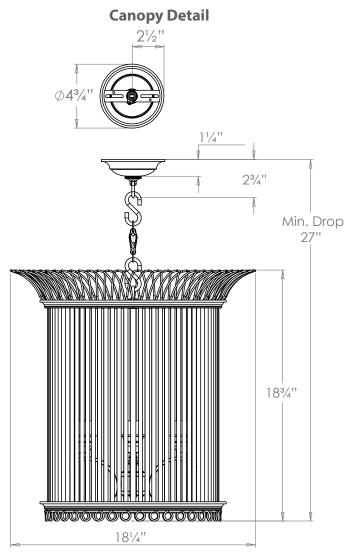

# VAUGHAN Varenne Glass Lantern

| Height        | 18¾″            |
|---------------|-----------------|
| Width         | 18¼″            |
| Depth         | 18¼″            |
| Minimum Drop  | 27″             |
| Weight        | 22 lbs          |
| Material      | Brass and Glass |
| Bulb Quantity | x4              |
| Input Voltage | 120V            |
| Dimmable      | Mains Dimmable  |

## **Further Information**

Supplied with 39" of chain. Allowing for a total drop up to 61".

**Please Note:-** These notes are for guidance only. Vaughan accepts no responsibility for any installation using the above notes. The final decision on installation remains with the installer.