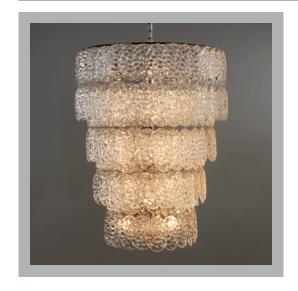

# Valere Glass Chandelier

| Height        | 35½"            |
|---------------|-----------------|
| Width         | 27¾"            |
| Depth         | 27¾"            |
| Minimum Drop  | 431/2"          |
| Weight        | 194 lbs         |
| Material      | Steel and Glass |
| Bulb Quantity | x24             |
| Input Voltage | 120V            |
| Dimmable      | Mains Dimmable  |