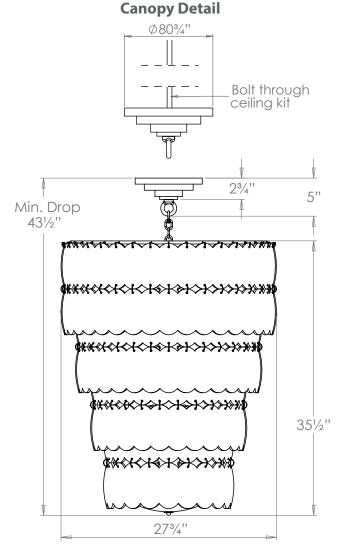

# Valere Glass Chandelier

| Height        | 35½"            |
|---------------|-----------------|
| Width         | 27¾"            |
| Depth         | 27¾"            |
| Minimum Drop  | 431/2"          |
| Weight        | 194 lbs         |
| Material      | Steel and Glass |
| Bulb Quantity | x24             |
| Input Voltage | 120V            |
| Dimmable      | Mains Dimmable  |

### **Further Information**

Due to the heavy weight of this product it is supplied with a 'bolt through beam' ceiling kit. If fitting to a solid ceiling or restricted access ceiling then your installer may need to consider an alternative fixing method. Supplied with 1m of chain. Supplied with 39" of chain. Allowing for a total drop up to 793/4".