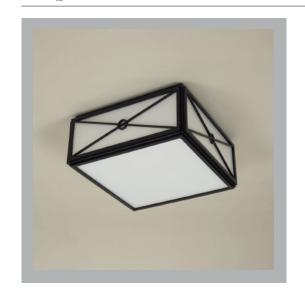

# **VAUGHAN**

## Large Twickenham LED Flush Ceiling Light

**US** Version

| 6½"             |
|-----------------|
| 141/4"          |
| 141/4"          |
| 17.6 lbs        |
| Steel and Glass |
| x1              |
| 120V            |
| Mains Dimmable  |
|                 |

#### **Finishes**

Black CL0254.BK.US Chrome CL0254.CH.US