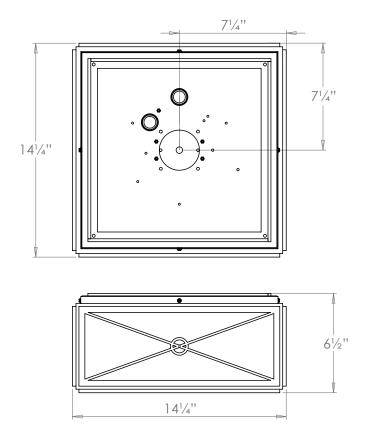

## Large Twickenham LED Flush Ceiling Light

**US** Version

| 6½"             |
|-----------------|
| 141/4"          |
| 141/4"          |
| 17.6 lbs        |
| Steel and Glass |
| x1              |
| 120V            |
| Mains Dimmable  |
|                 |