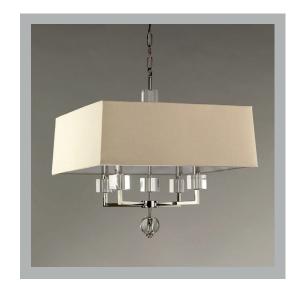

| 24¾"                    |
|-------------------------|
| 163/4"                  |
| 16¾"                    |
| 31½"                    |
| 11 lbs                  |
| Brass and Crystal Glass |
| x4                      |
| 230V                    |
| Mains Dimmable          |
|                         |

### **Recommended Shade**

Shade Shown Product Specific Height with Shade 24¾"
Width with Shade 22"
Depth with Shade 22"

# **Finishes**

Nickel CL0012.NI.SE