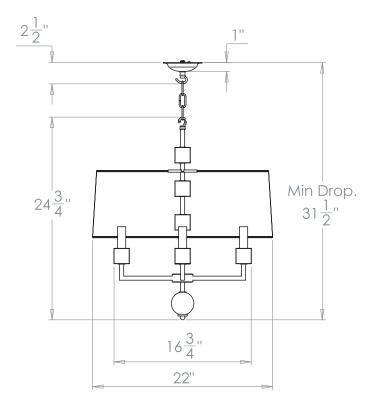

# Touraine Chandelier (Round Shade)

**US** Version

| Height        | 24¾"                    |
|---------------|-------------------------|
| Width         | 16¾"                    |
| Depth         | 16¾"                    |
| Minimum Drop  | 31½"                    |
| Weight        | 11 lbs                  |
| Material      | Brass and Crystal Glass |
| Bulb Quantity | x4                      |
| Input Voltage | 230V                    |
| Dimmable      | Mains Dimmable          |

### **Recommended Shade**

Shade Shown Product Specific Height with Shade 2434"

Width with Shade 22" Depth with Shade 22"

## **Further Information**

Supplied with 1m of chain. Allowing for a total drop up to 663/4".

| 24¾"                    |
|-------------------------|
| 163/4"                  |
| 16¾"                    |
| 31½"                    |
| 11 lbs                  |
| Brass and Crystal Glass |
| x4                      |
| 230V                    |
| Mains Dimmable          |
|                         |

### **Recommended Shade**

Shade Shown Product Specific Height with Shade 24¾"
Width with Shade 22"
Depth with Shade 22"

#### **Further Information**

Supplied with 1m of chain. Allowing for a total drop up to 663/4".