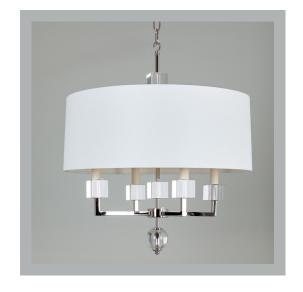

# Touraine Chandelier (Round Shade)

**US** Version

| Height        | 24¾"                    |
|---------------|-------------------------|
| Width         | 16¾"                    |
| Depth         | 16¾"                    |
| Minimum Drop  | 31½"                    |
| Weight        | 11 lbs                  |
| Material      | Brass and Crystal Glass |
| Bulb Quantity | x4                      |
| Input Voltage | 230V                    |
| Dimmable      | Mains Dimmable          |

### **Recommended Shade**

Shade Shown Product Specific Height with Shade 2434"

Width with Shade 22" Depth with Shade 22"

#### **Finishes**

Nickel CL0012.NI.SE