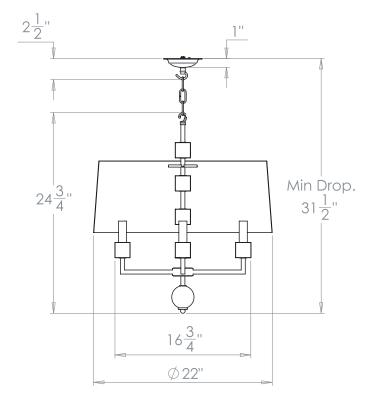

# Touraine Chandelier (Round Shade)

**US** Version

| Height        | 24¾"                    |
|---------------|-------------------------|
| Width         | 16¾"                    |
| Depth         | 16¾"                    |
| Minimum Drop  | 31½"                    |
| Weight        | 11 lbs                  |
| Material      | Brass and Crystal Glass |
| Bulb Quantity | x4                      |
| Input Voltage | 230V                    |
| Dimmable      | Mains Dimmable          |

### **Recommended Shade**

Shade Shown Product Specific Height with Shade 2434"

Width with Shade 22" Depth with Shade 22"

| 24¾"                    |
|-------------------------|
| 163/4"                  |
| 16¾"                    |
| 31½"                    |
| 11 lbs                  |
| Brass and Crystal Glass |
| x4                      |
| 230V                    |
| Mains Dimmable          |
|                         |

### **Recommended Shade**

Shade Shown Product Specific Height with Shade 24¾"
Width with Shade 22"
Depth with Shade 22"