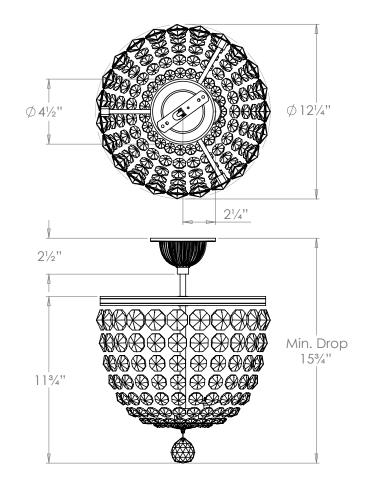

## Tiverton Semi Flush Chandelier

**US** Version

| 4.437///                              |
|---------------------------------------|
| 113/4"                                |
| 121/4"                                |
| 121/4"                                |
| 15¾"                                  |
| 7.1 lbs                               |
| Brass and Glass                       |
| x3                                    |
| 120V                                  |
| Mains Dimmable                        |
| ֡֡֜֜֜֜֜֜֜֜֜֜֜֜֜֜֜֜֜֜֜֜֜֜֜֜֜֜֜֜֜֜֜֜֜֜֜ |

### **Canopy Detail**

**Please Note:-** These notes are for guidance only. Vaughan accepts no responsibility for any installation using the above notes. The final decision on installation remains with the installer.