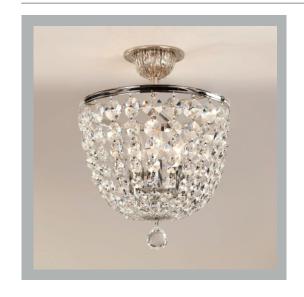

## Tiverton Semi Flush Chandelier

**US** Version

| 4.437///                              |
|---------------------------------------|
| 113/4"                                |
| 121/4"                                |
| 121/4"                                |
| 15¾"                                  |
| 7.1 lbs                               |
| Brass and Glass                       |
| x3                                    |
| 120V                                  |
| Mains Dimmable                        |
| ֡֡֜֜֜֜֜֜֜֜֜֜֜֜֜֜֜֜֜֜֜֜֜֜֜֜֜֜֜֜֜֜֜֜֜֜֜ |

#### **Finishes**

Brass CL0317.BR.US Nickel CL0317.NI.US