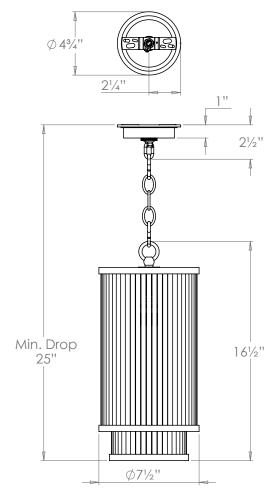

# Thirsk Glass Rod Ceiling Light

**VAUGHAN** 

**US** Version

| Height        | 161/2"          |
|---------------|-----------------|
| Width         | 7½"             |
| Depth         | 7½"             |
| Minimum Drop  | 25"             |
| Weight        | 12 lbs          |
| Material      | Brass and Glass |
| Bulb Quantity | x1              |
| Input Voltage | 120V            |
| Dimmable      | Mains Dimmable  |
|               |                 |

#### **Further Information**

Supplied with 39" of chain. Allowing for a total drop up to 581/4".

### **Canopy Detail**

Please Note:- These notes are for guidance only. Vaughan accepts no responsibility for any installation using the above notes. The final decision on installation remains with the installer.