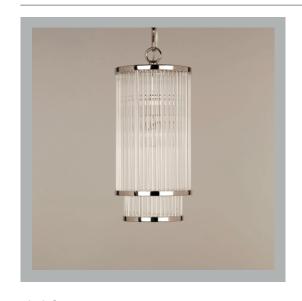

# Thirsk Glass Rod Ceiling Light

**VAUGHAN** 

**US** Version

| Height        | 161/2"          |
|---------------|-----------------|
| Width         | 7½"             |
| Depth         | 7½"             |
| Minimum Drop  | 25"             |
| Weight        | 12 lbs          |
| Material      | Brass and Glass |
| Bulb Quantity | x1              |
| Input Voltage | 120V            |
| Dimmable      | Mains Dimmable  |
|               |                 |