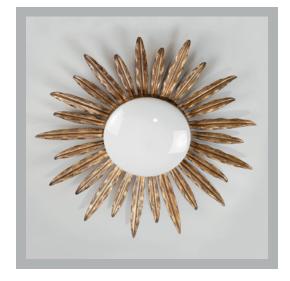

## Sunburst Flush Ceiling Light

| Height        | 3"              |
|---------------|-----------------|
| Width         | 261/4"          |
| Depth         | 261/4"          |
| Weight        | 6.6 lbs         |
| Material      | Steel and Glass |
| Bulb Quantity | x2              |
| Input Voltage | 120V            |
| Dimmable      | Mains Dimmable  |