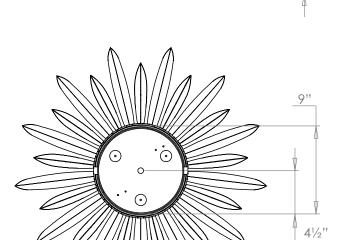

3"

# VAUGHAN

## Sunburst Flush Ceiling Light



| Height        | 3"              |
|---------------|-----------------|
| Width         | 261/4"          |
| Depth         | 261/4"          |
| Weight        | 6.6 lbs         |
| Material      | Steel and Glass |
| Bulb Quantity | x2              |
| Input Voltage | 120V            |
| Dimmable      | Mains Dimmable  |

261/4"

#### **Finishes**

Gilt CL0161.GI.US Silver CL0161.SI.US

### **Bulb Specification**

Bulb Base E12 Candelabra Base

Max Wattage 40W Bulb Supplied No

Vaughan Recommends LED/2700K/500 lm

For a brighter light, a bulb with a higher lumen output can be used.

#### **Further Information**





**Please Note:**- These notes are for guidance only. Vaughan accepts no responsibility for any installation using the above notes. The final decision on installation remains with the installer.