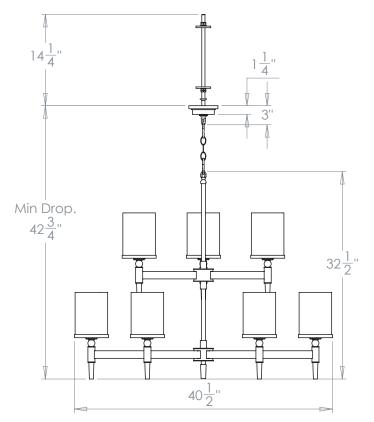

Also available as a single tier (CL0322).

| Height        | 321/2"          |
|---------------|-----------------|
| Width         | 401⁄2″          |
| Depth         | 401⁄2″          |
| Minimum Drop  | 42¾″            |
| Weight        | 35 lbs          |
| Material      | Brass and Glass |
| Bulb Quantity | х9              |
| Input Voltage | 120V            |
| Dimmable      | Mains Dimmable  |