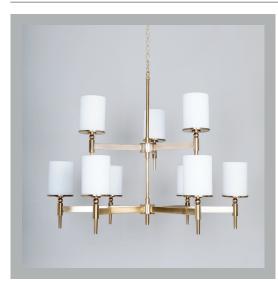

# VAUGHAN Stratton Chandelier - 2 Tier

Also available as a single tier (CL0322).

| Height        | 321/2"          |
|---------------|-----------------|
| Width         | 401⁄2″          |
| Depth         | 401⁄2″          |
| Minimum Drop  | 42¾″            |
| Weight        | 35 lbs          |
| Material      | Brass and Glass |
| Bulb Quantity | х9              |
| Input Voltage | 120V            |
| Dimmable      | Mains Dimmable  |