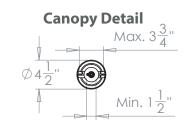

#### **Further Information**

Due to the heavy weight of this product it is supplied with a 'bolt through beam' ceiling kit. Fitting to a solid ceiling or restricted access ceiling then your installer may need to consider an alternative fixing method. Supplied with 39" of chain. Allowing for a total drop up to 78".