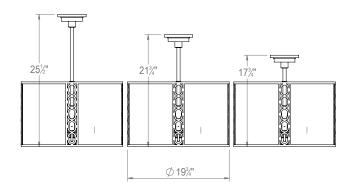

## **Further Information**

| Height        | 121⁄2″          |  |
|---------------|-----------------|--|
| Width         | 19¾″            |  |
| Depth         | 19¾″            |  |
| Weight        | 22 lbs          |  |
| Material      | Brass and Glass |  |
| Bulb Quantity | x4              |  |
| Input Voltage | 120V            |  |
| Dimmable      | Mains Dimmable  |  |