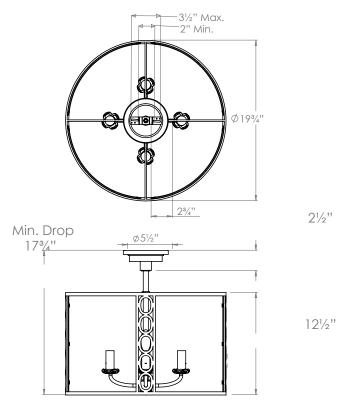

## **Further Information**

| Height        | 121⁄2″          |  |
|---------------|-----------------|--|
| Width         | 19¾″            |  |
| Depth         | 19¾″            |  |
| Weight        | 22 lbs          |  |
| Material      | Brass and Glass |  |
| Bulb Quantity | x4              |  |
| Input Voltage | 120V            |  |
| Dimmable      | Mains Dimmable  |  |