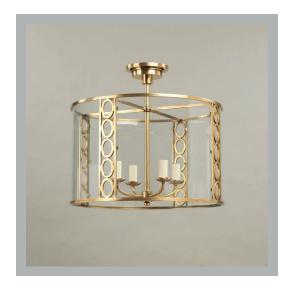

## VAUGHAN Stratford Lantern

| Fi | ni | sł | ۱e | S |
|----|----|----|----|---|
| D, |    | ~  |    |   |

Brass Bronze Nickel CL0259.BR.US CL0259.BZ.US CL0259.NI.US

## **Further Information**

| Height        | 121⁄2″          |  |
|---------------|-----------------|--|
| Width         | 19¾″            |  |
| Depth         | 19¾″            |  |
| Weight        | 22 lbs          |  |
| Material      | Brass and Glass |  |
| Bulb Quantity | x4              |  |
| Input Voltage | 120V            |  |
| Dimmable      | Mains Dimmable  |  |