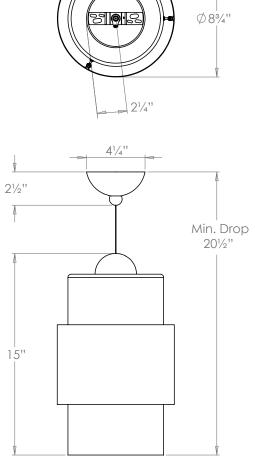

## VAUGHAN Shoreditch Pendant Light

| Height        | 15″             |
|---------------|-----------------|
| Width         | 8¾″             |
| Depth         | 8¾"             |
| Minimum Drop  | 201⁄2″          |
| Weight        | 11 lbs          |
| Material      | Brass and Glass |
| Bulb Quantity | x1              |
| Input Voltage | 120V            |
| Dimmable      | Mains Dimmable  |

**Canopy Detail** 

## **Further Information**

Supplied with 78¾" of Suspension Cable. The lamp must be secured at a fixed length up the installation. Flex is available in Gold Silk and Clear.

Supplied with up to 78¾" of flex. Allowing for a total drop up to 96".