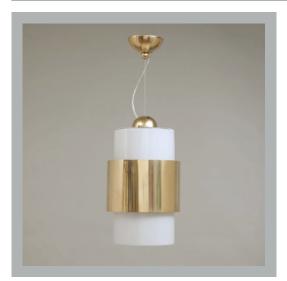

## VAUGHAN Shoreditch Pendant Light

| Height        | 15″             |
|---------------|-----------------|
| Width         | 8¾″             |
| Depth         | 8¾"             |
| Minimum Drop  | 201⁄2″          |
| Weight        | 11 lbs          |
| Material      | Brass and Glass |
| Bulb Quantity | x1              |
| Input Voltage | 120V            |
| Dimmable      | Mains Dimmable  |

## Finishes

| Brass  |
|--------|
| Bronze |
| Nickel |

CL0269.BR.US CL0269.BZ.US CL0269.NI.US