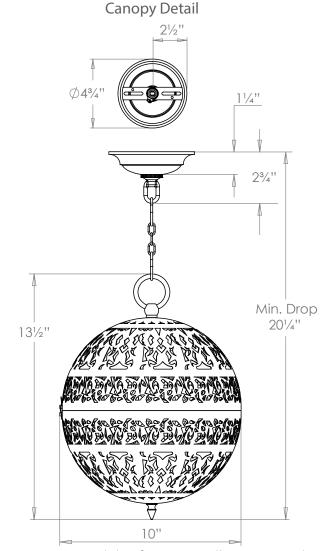

# Shadow Ball Ceiling Light

VAUGHAN

| Height        | 131⁄2"         |
|---------------|----------------|
| Width         | 10"            |
| Depth         | 10"            |
| Minimum Drop  | 201⁄4″         |
| Weight        | 6.6 lbs        |
| Material      | Brass          |
| Bulb Quantity | x1             |
| Input Voltage | 120V           |
| Dimmable      | Mains Dimmable |
|               |                |

#### **Further Information**

Supplied with 39" of chain. Allowing for a total drop up to 551/4".

Please Note:- These notes are for guidance only. Vaughan accepts no responsibility for any installation using the above notes. The final decision on installation remains with the installer.