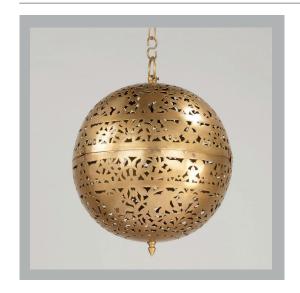

# Shadow Ball Ceiling Light

VAUGHAN

| Height        | 131⁄2"         |
|---------------|----------------|
| Width         | 10"            |
| Depth         | 10"            |
| Minimum Drop  | 201⁄4″         |
| Weight        | 6.6 lbs        |
| Material      | Brass          |
| Bulb Quantity | x1             |
| Input Voltage | 120V           |
| Dimmable      | Mains Dimmable |
|               |                |

#### **Finishes**

CL0091.BR.US Brass Silver CL0091.SI.US