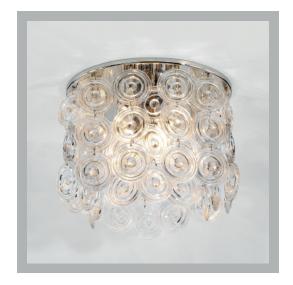

## Saturn Flush Ceiling Light

| Height        | 111/2"          |
|---------------|-----------------|
| Width         | 14"             |
| Depth         | 14"             |
| Weight        | 19.8 lbs        |
| Material      | Brass and Glass |
| Bulb Quantity | x4              |
| Input Voltage | 120V            |
| Dimmable      | Mains Dimmable  |
|               |                 |

### **Finishes**

Nickel CL0189.NI.US