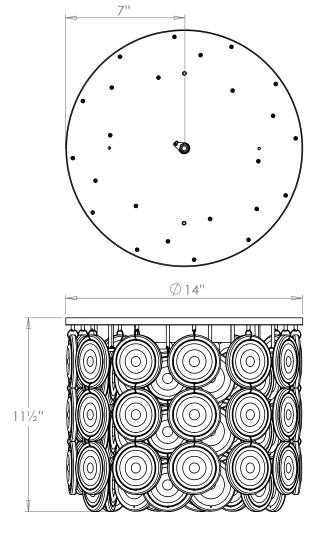

## Saturn Flush Ceiling Light

| Height        | 111/2"          |
|---------------|-----------------|
| Width         | 14"             |
| Depth         | 14"             |
| Weight        | 19.8 lbs        |
| Material      | Brass and Glass |
| Bulb Quantity | x4              |
| Input Voltage | 120V            |
| Dimmable      | Mains Dimmable  |
|               |                 |