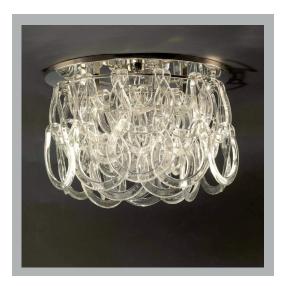

## VAUGHAN Rouen Flush Ceiling Light

| Height        | 12″             |
|---------------|-----------------|
| Width         | 14¾″            |
| Depth         | 14¾″            |
| Weight        | 13.2 lbs        |
| Material      | Brass and Glass |
| Bulb Quantity | х3              |
| Input Voltage | 120V            |
| Dimmable      | Mains Dimmable  |

**Finishes** Nickel

CL0022.NI.US