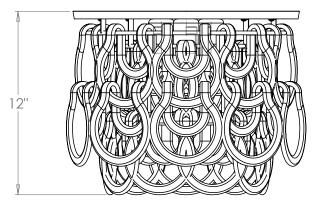

## VAUGHAN Rouen Flush Ceiling Light

| Height        | 12″             |
|---------------|-----------------|
| Width         | 14¾″            |
| Depth         | 14¾″            |
| Weight        | 13.2 lbs        |
| Material      | Brass and Glass |
| Bulb Quantity | х3              |
| Input Voltage | 120V            |
| Dimmable      | Mains Dimmable  |