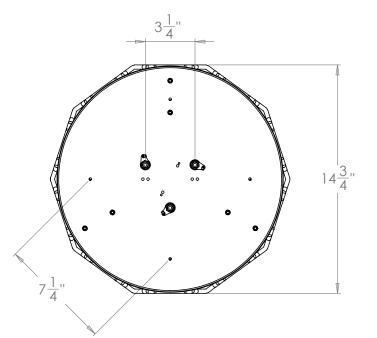

## VAUGHAN Rouen Flush Ceiling Light

| Height        | 12″             |
|---------------|-----------------|
| Width         | 14¾″            |
| Depth         | 14¾″            |
| Weight        | 13.2 lbs        |
| Material      | Brass and Glass |
| Bulb Quantity | х3              |
| Input Voltage | 120V            |
| Dimmable      | Mains Dimmable  |