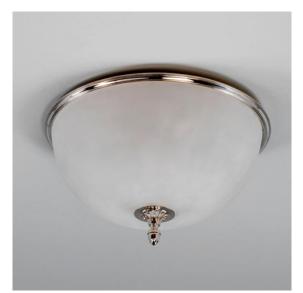

## **Further Information**

Nickel, with Plain Frosted Glass, 6 Lights Glass sold separatelyAvailable with either Acanthus Cut Glass CLA01/A or Plain Frosted Glass CLA01/PF

## **Finishes**

Brass CL0101.BR.US Nickel CL0101.NI.US