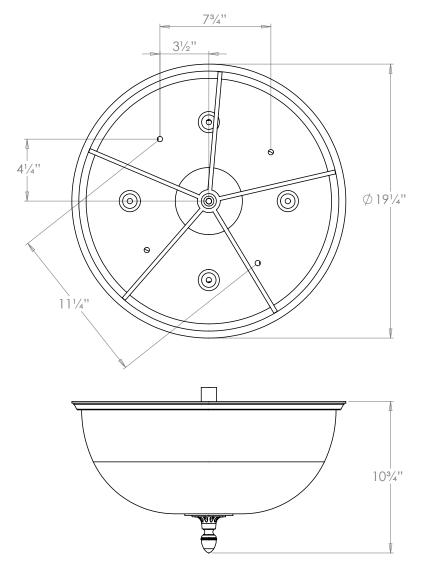

| Height        | 10¾"            |
|---------------|-----------------|
| Width         | 191⁄4″          |
| Depth         | 191⁄4"          |
| Weight        | 13.6lbs         |
| Material      | Brass and Glass |
| Max Wattage   | 40W             |
| Input Voltage | 120V            |
| Lamp Quantity | x6 (E12)        |
| Dimmable      | Mains Dimmable  |