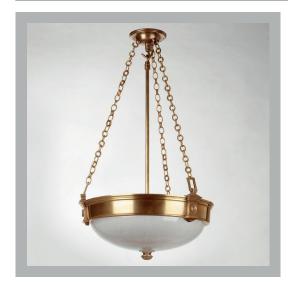

## VAUGHAN Radnor Hanging Bowl

| Finishes |
|----------|
| Brass    |
| Nickel   |

CL0040.BR.US CL0040.NI.US