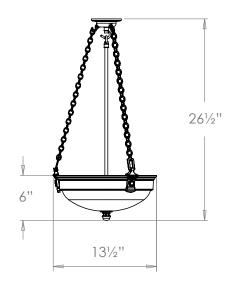

## **Further Information**

| Height        | 261⁄2″          |
|---------------|-----------------|
| Width         | 131⁄2″          |
| Depth         | 131⁄2″          |
| Weight        | 10 lbs          |
| Material      | Brass and Glass |
| Bulb Quantity | х2              |
| Input Voltage | 120V            |
| Dimmable      | Mains Dimmable  |