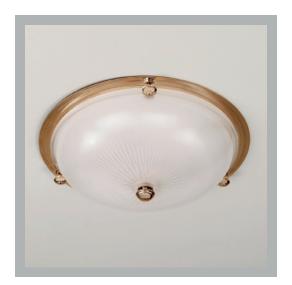

## VAUGHAN Radnor Flush Ceiling Light

| Height        | 4¼″             |
|---------------|-----------------|
| Width         | 131⁄2″          |
| Depth         | 131⁄2″          |
| Weight        | 3.3 lbs         |
| Material      | Brass and Glass |
| Bulb Quantity | x2              |
| Input Voltage | 120V            |
| Dimmable      | Mains Dimmable  |

**Finishes** Brass

CL0041.BR.US

**Bulb Specification** Bulb Base

Bulb Base Max Wattage Bulb Supplied Vaughan Recommends

E12 Candelabra Base 40W No LED/2700K/500 Im

For a brighter light, a bulb with a higher lumen output can be used.