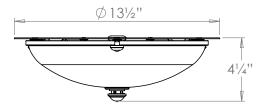

## VAUGHAN Radnor Flush Ceiling Light

| Height        | 4¼″             |
|---------------|-----------------|
| Width         | 131⁄2″          |
| Depth         | 131⁄2″          |
| Weight        | 3.3 lbs         |
| Material      | Brass and Glass |
| Bulb Quantity | x2              |
| Input Voltage | 120V            |
| Dimmable      | Mains Dimmable  |