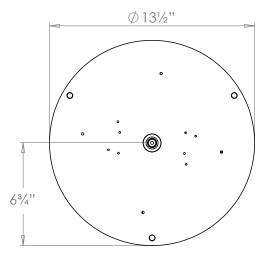

## VAUGHAN Radnor Flush Ceiling Light

| Height        | 4¼″             |
|---------------|-----------------|
| Width         | 131⁄2″          |
| Depth         | 131⁄2″          |
| Weight        | 3.3 lbs         |
| Material      | Brass and Glass |
| Bulb Quantity | x2              |
| Input Voltage | 120V            |
| Dimmable      | Mains Dimmable  |