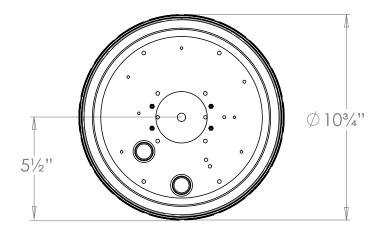

### Portsmouth LED Flush Ceiling Light

**US** Version

| Height        | 2¾"                      |
|---------------|--------------------------|
| Width         | 103/4"                   |
| Depth         | 103/4"                   |
| Weight        | 6 lbs                    |
| Material      | Brass/S' Steel and Glass |
| Bulb Quantity | x1                       |
| Input Voltage | 120V                     |
| Dimmable      | Mains Dimmable           |

# 23/4''