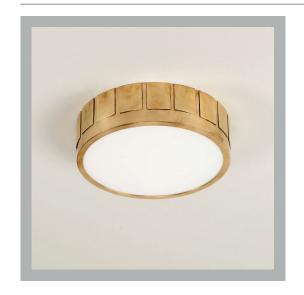

### Portsmouth LED Flush Ceiling Light

**US** Version

| Height        | 2¾"                      |
|---------------|--------------------------|
| Width         | 103/4"                   |
| Depth         | 103/4"                   |
| Weight        | 6 lbs                    |
| Material      | Brass/S' Steel and Glass |
| Bulb Quantity | x1                       |
| Input Voltage | 120V                     |
| Dimmable      | Mains Dimmable           |

#### **Finishes**

Brass CL0235.BR.US
Bronze CL0235.BZ.US
Polished Stainless Steel CL0235.PS.US