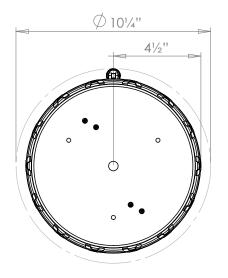

## Porthole Ceiling Light

| Height        | 3½"             |
|---------------|-----------------|
| Width         | 101/4"          |
| Depth         | 101/4"          |
| Weight        | 4.4 lbs         |
| Material      | Brass and Glass |
| Bulb Quantity | x2              |
| Input Voltage | 120V            |
| Dimmable      | Mains Dimmable  |