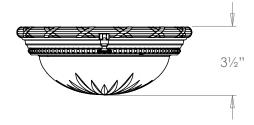

## Porthole Ceiling Light

| Height        | 3½"             |
|---------------|-----------------|
| Width         | 101/4"          |
| Depth         | 101/4"          |
| Weight        | 4.4 lbs         |
| Material      | Brass and Glass |
| Bulb Quantity | x2              |
| Input Voltage | 120V            |
| Dimmable      | Mains Dimmable  |