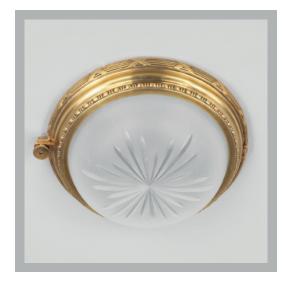

## Porthole Ceiling Light

| Height        | 3½"             |
|---------------|-----------------|
| Width         | 101/4"          |
| Depth         | 101/4"          |
| Weight        | 4.4 lbs         |
| Material      | Brass and Glass |
| Bulb Quantity | x2              |
| Input Voltage | 120V            |
| Dimmable      | Mains Dimmable  |

#### **Finishes**

Brass CL0108.BR.US Nickel CL0108.NI.US