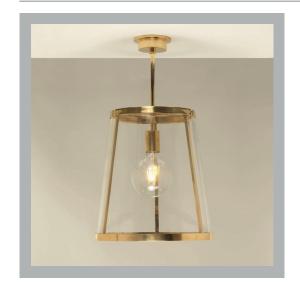

# Small Petworth Lantern

**VAUGHAN** 

| Height        | 15"             |
|---------------|-----------------|
| Width         | 14"             |
| Depth         | 14"             |
| Minimum Drop  | 20"             |
| Weight        | 13.2 lbs        |
| Material      | Brass and Glass |
| Bulb Quantity | x1              |
| Input Voltage | 120V            |
| Dimmable      | Mains Dimmable  |