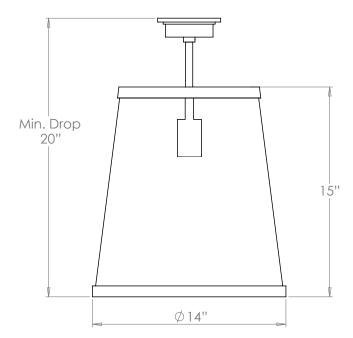

# Small Petworth Lantern

**VAUGHAN** 

| Height        | 15"             |
|---------------|-----------------|
| Width         | 14"             |
| Depth         | 14"             |
| Minimum Drop  | 20"             |
| Weight        | 13.2 lbs        |
| Material      | Brass and Glass |
| Bulb Quantity | x1              |
| Input Voltage | 120V            |
| Dimmable      | Mains Dimmable  |

## **Further Information**

The three sections of the fixed rod are 4¾", 8¾" and 14½", giving total drops of 20", 24" and 30"".