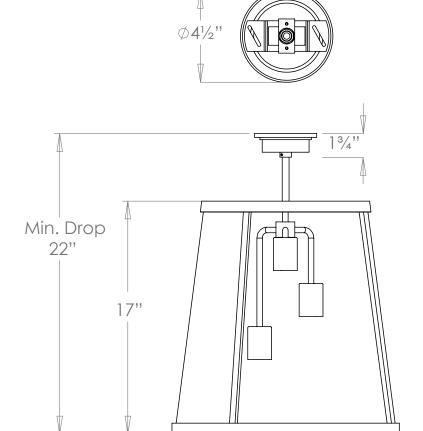

**US** Version

Large Petworth Lantern

VAUGHAN

| Height        | 17"             |
|---------------|-----------------|
| Width         | 161/2"          |
| Depth         | 161/2"          |
| Minimum Drop  | 22"             |
| Weight        | 20.9 lbs        |
| Material      | Brass and Glass |
| Bulb Quantity | x3              |
| Input Voltage | 120V            |
| Dimmable      | Mains Dimmable  |

## **Further Information**

The three sections of the fixed rod are 4¾", 8½" and 14½", giving total drops of 22", 25¾" and 31¾".

# Canopy Detail

Ø 16½"

Please Note:- These notes are for guidance only. Vaughan accepts no responsibility for any installation using the above notes. The final decision on installation remains with the installer.