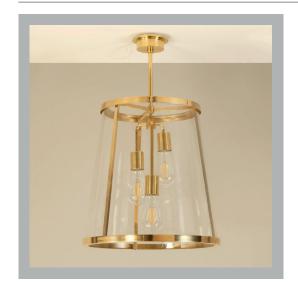

**US** Version

Large Petworth Lantern

VAUGHAN

| Height        | 17"             |
|---------------|-----------------|
| Width         | 161/2"          |
| Depth         | 161/2"          |
| Minimum Drop  | 22"             |
| Weight        | 20.9 lbs        |
| Material      | Brass and Glass |
| Bulb Quantity | x3              |
| Input Voltage | 120V            |
| Dimmable      | Mains Dimmable  |