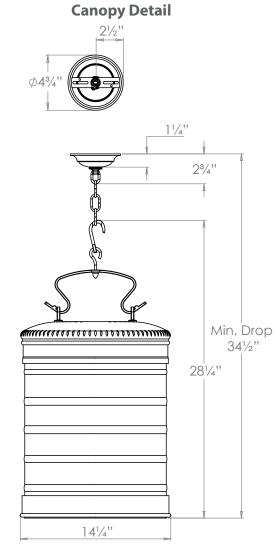

Persian Lantern US Version

| Height        | 28¼"            |
|---------------|-----------------|
| Width         | 141/4"          |
| Depth         | 141/4"          |
| Minimum Drop  | 341/2"          |
| Weight        | 13.2 lbs        |
| Material      | Brass and Linen |
| Bulb Quantity | x1              |
| Input Voltage | 120V            |
| Dimmable      | Mains Dimmable  |

## **Further Information**

Supplied with 39" of chain. Allowing for a total drop up to 70".

**Please Note:-** These notes are for guidance only. Vaughan accepts no responsibility for any installation using the above notes. The final decision on installation remains with the installer.