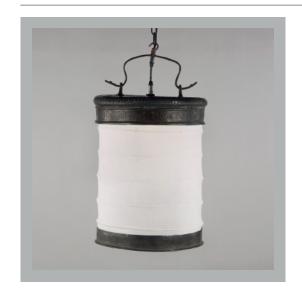

Persian Lantern US Version

| Height        | 28¼"            |
|---------------|-----------------|
| Width         | 141/4"          |
| Depth         | 141/4"          |
| Minimum Drop  | 341/2"          |
| Weight        | 13.2 lbs        |
| Material      | Brass and Linen |
| Bulb Quantity | x1              |
| Input Voltage | 120V            |
| Dimmable      | Mains Dimmable  |

## **Finishes**

Bronze CL0066.BZ.US