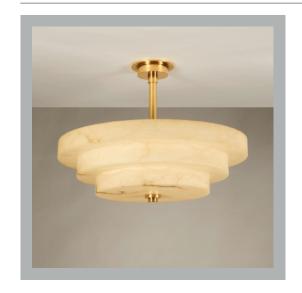

### Pershore Alabaster Semi Flush Ceiling Light, Large

**US** Version

| Height        | 17"                 |
|---------------|---------------------|
| Width         | 231/2"              |
| Depth         | 231/2"              |
| Weight        | 34.2 lbs            |
| Material      | Brass and Alabaster |
| Bulb Quantity | x4                  |
| Input Voltage | 120V                |
| Dimmable      | Mains Dimmable      |

#### **Finishes**

Brass CL0282.BR.US Nickel CL0282.NI.US