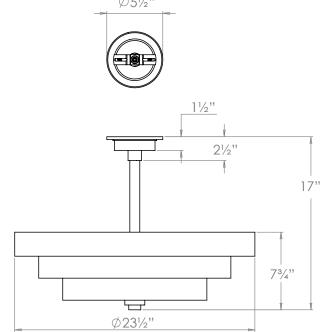

### Pershore Alabaster Semi Flush Ceiling Light, Large

**US** Version

| Height        | 17"                 |
|---------------|---------------------|
| Width         | 231/2"              |
| Depth         | 231/2"              |
| Weight        | 34.2 lbs            |
| Material      | Brass and Alabaster |
| Bulb Quantity | x4                  |
| Input Voltage | 120V                |
| Dimmable      | Mains Dimmable      |

# Canopy Detail Ø5½"

**Please Note:-** These notes are for guidance only. Vaughan accepts no responsibility for any installation using the above notes. The final decision on installation remains with the installer.