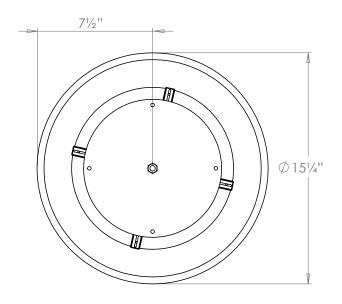

## Pentland Flush Ceiling Light

| Height        | 6¾"                   |
|---------------|-----------------------|
| Width         | 151/4"                |
| Depth         | 151/4"                |
| Weight        | 17.6 lbs              |
| Material      | BR - Brass and Glass  |
|               | NI - Bronze and Glass |
| Bulb Quantity | x2                    |
| Input Voltage | 120V                  |
| Dimmable      | Mains Dimmable        |