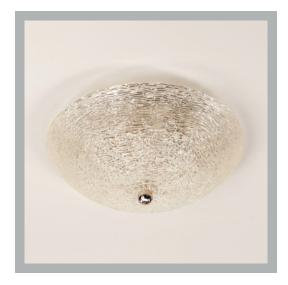

## Pentland Flush Ceiling Light

| Height        | 6¾"                   |
|---------------|-----------------------|
| Width         | 151/4"                |
| Depth         | 151/4"                |
| Weight        | 17.6 lbs              |
| Material      | BR - Brass and Glass  |
|               | NI - Bronze and Glass |
| Bulb Quantity | x2                    |
| Input Voltage | 120V                  |
| Dimmable      | Mains Dimmable        |

#### **Finishes**

Brass CL0057.BR.US Nickel CL0057.NI.US