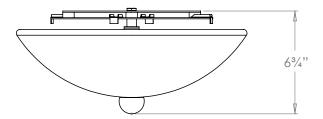

## Pentland Flush Ceiling Light

| Height        | 6¾"                   |
|---------------|-----------------------|
| Width         | 151/4"                |
| Depth         | 151/4"                |
| Weight        | 17.6 lbs              |
| Material      | BR - Brass and Glass  |
|               | NI - Bronze and Glass |
| Bulb Quantity | x2                    |
| Input Voltage | 120V                  |
| Dimmable      | Mains Dimmable        |