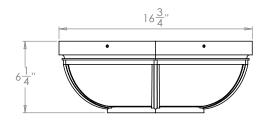

## Pennington Flush Ceiling Light

| Height        | 6 1/4"         |
|---------------|----------------|
| Width         | 19 1/4"        |
| Depth         | 19 1/4"        |
| Weight        | 18 lbs         |
| Material      | Brass & Glass  |
| Bulb Quantity | x6             |
| Input Voltage | 120V           |
| Dimmable      | Mains Dimmable |