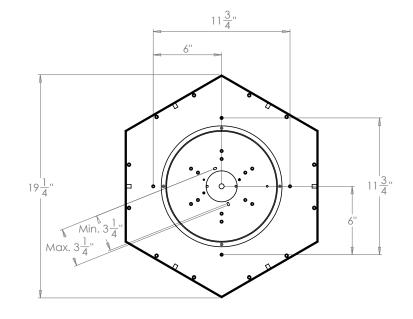

## Pennington Flush Ceiling Light

| Height        | 6 1/4"         |
|---------------|----------------|
| Width         | 19 1/4"        |
| Depth         | 19 1/4"        |
| Weight        | 18 lbs         |
| Material      | Brass & Glass  |
| Bulb Quantity | x6             |
| Input Voltage | 120V           |
| Dimmable      | Mains Dimmable |