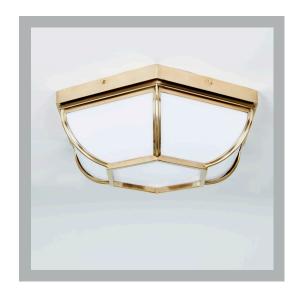

## Pennington Flush Ceiling Light

| Height        | 6 1/4"         |
|---------------|----------------|
| Width         | 19 1/4"        |
| Depth         | 19 1/4"        |
| Weight        | 18 lbs         |
| Material      | Brass & Glass  |
| Bulb Quantity | x6             |
| Input Voltage | 120V           |
| Dimmable      | Mains Dimmable |