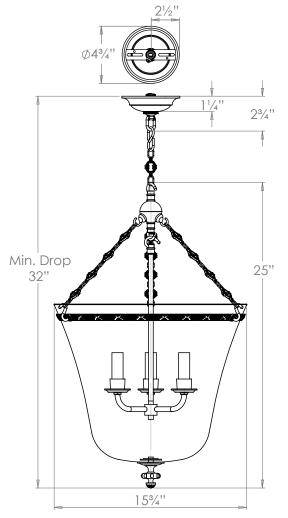

## VAUGHAN Paxton Globe Lantern

| Height        | 25″             |
|---------------|-----------------|
| Width         | 15¾″            |
| Depth         | 15¾″            |
| Minimum Drop  | 32″             |
| Weight        | 10 lbs          |
| Material      | Brass and Glass |
| Bulb Quantity | х3              |
| Input Voltage | 120V            |
| Dimmable      | Mains Dimmable  |

## Further Information

The two sections of the fixed rod are 14¼" and 12¾", giving total drops of 30" and 30¼". These can be combined for a maximum drop of 43¼".

Please Note:- These notes are for guidance only. Vaughan accepts no responsibility for any installation using the above notes. The final decision on installation remains with the installer.