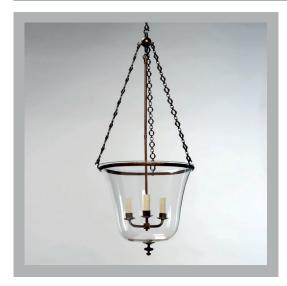

## VAUGHAN Paxton Globe Lantern

| Height        | 25″             |
|---------------|-----------------|
| Width         | 15¾″            |
| Depth         | 15¾″            |
| Minimum Drop  | 32″             |
| Weight        | 10 lbs          |
| Material      | Brass and Glass |
| Bulb Quantity | х3              |
| Input Voltage | 120V            |
| Dimmable      | Mains Dimmable  |

**Finishes** Bronze

CL0064.BZ.US