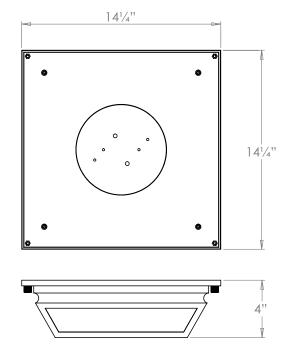

## Oakland Flush Ceiling Light

| Height        | 4"              |
|---------------|-----------------|
| Width         | 141/4"          |
| Depth         | 141/4"          |
| Weight        | 4.4 lbs         |
| Material      | Brass and Glass |
| Bulb Quantity | x2              |
| Input Voltage | 120V            |
| Dimmable      | Mains Dimmable  |