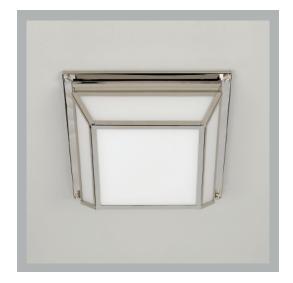

## Oakland Flush Ceiling Light

| Height        | 4"              |
|---------------|-----------------|
| Width         | 141/4"          |
| Depth         | 141/4"          |
| Weight        | 4.4 lbs         |
| Material      | Brass and Glass |
| Bulb Quantity | x2              |
| Input Voltage | 120V            |
| Dimmable      | Mains Dimmable  |

#### **Finishes**

Nickel CL0043.NI.US