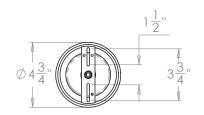

## VAUGHAN Netherton Lantern



| Height        | 15¾″            |
|---------------|-----------------|
| Width         | 7″              |
| Depth         | 7″              |
| Minimum Drop  | 221/2″          |
| Weight        | 3 lbs           |
| Material      | Brass and Glass |
| Bulb Quantity | x1              |
| Input Voltage | 120V            |
| Dimmable      | Mains Dimmable  |

**Ceiling Rose Detail** 





**Finishes** Antiqued Brass

CL0345.BR.US

## **Bulb Specification**

| Bulb Base          | E26 Medium Base  |
|--------------------|------------------|
| Max Wattage        | 60W              |
| Bulb Supplied      | No               |
| Vaughan Recommends | LED/2700K/500 lm |

For a brighter light, a bulb with a higher lumen output can be used.

## **Further Information**

Supplied with 39" of chain. Allowing for a total drop up to  $57\frac{1}{2}$ ".



**Please Note:-** These notes are for guidance only. Vaughan accepts no responsibility for any installation using the above notes. The final decision on installation remains with the installer.