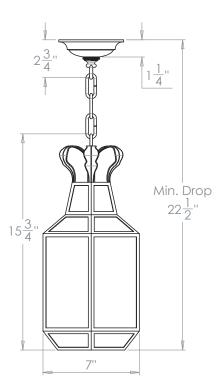

## VAUGHAN Netherton Lantern

| Height        | 15¾″            |
|---------------|-----------------|
| Width         | 7″              |
| Depth         | 7″              |
| Minimum Drop  | 221/2″          |
| Weight        | 3 lbs           |
| Material      | Brass and Glass |
| Bulb Quantity | x1              |
| Input Voltage | 120V            |
| Dimmable      | Mains Dimmable  |

## **Further Information**

Supplied with 39" of chain. Allowing for a total drop up to  $57\frac{1}{2}$ ".

**Please Note:-** These notes are for guidance only. Vaughan accepts no responsibility for any installation using the above notes. The final decision on installation remains with the installer.