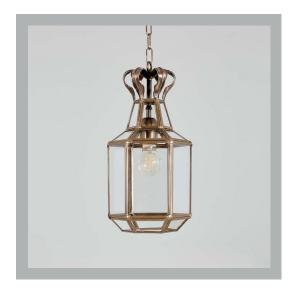

## VAUGHAN Netherton Lantern

| Height        | 15¾″            |
|---------------|-----------------|
| Width         | 7″              |
| Depth         | 7″              |
| Minimum Drop  | 221/2″          |
| Weight        | 3 lbs           |
| Material      | Brass and Glass |
| Bulb Quantity | x1              |
| Input Voltage | 120V            |
| Dimmable      | Mains Dimmable  |