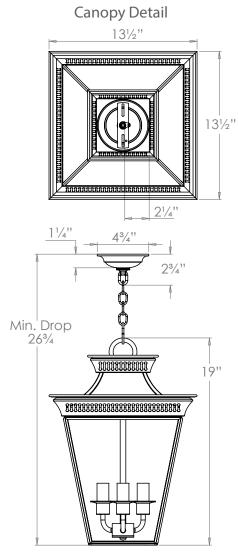

## Mottisfont Porch Lantern

**US** Version

| Height        | 19"             |
|---------------|-----------------|
| Width         | 131/2"          |
| Depth         | 131/2"          |
| Minimum Drop  | 26¾"            |
| Weight        | 15.4 lbs        |
| Material      | Brass and Glass |
| Bulb Quantity | x3              |
| Input Voltage | 120V            |
| Dimmable      | Mains Dimmable  |

## **Further Information**

Supplied with 39" of chain. Allowing for a total drop up to 61". Suitable for Wet Locations.

**Please Note:-** These notes are for guidance only. Vaughan accepts no responsibility for any installation using the above notes. The final decision on installation remains with the installer.