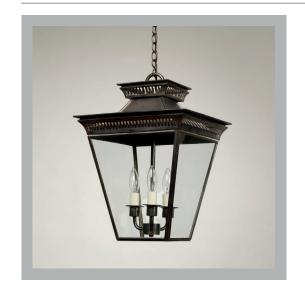

## Mottisfont Porch Lantern

**US** Version

| Height        | 19"             |
|---------------|-----------------|
| Width         | 131/2"          |
| Depth         | 131/2"          |
| Minimum Drop  | 26¾"            |
| Weight        | 15.4 lbs        |
| Material      | Brass and Glass |
| Bulb Quantity | x3              |
| Input Voltage | 120V            |
| Dimmable      | Mains Dimmable  |

Finishes

Bronze CL0240.BZ.US

**Bulb Specification** 

Bulb Base E12 Candelabra Base

Max Wattage 40W Bulb Supplied No

Vaughan Recommends LED/2700K/500 lm

For a brighter light, a bulb with a higher lumen output can be used.