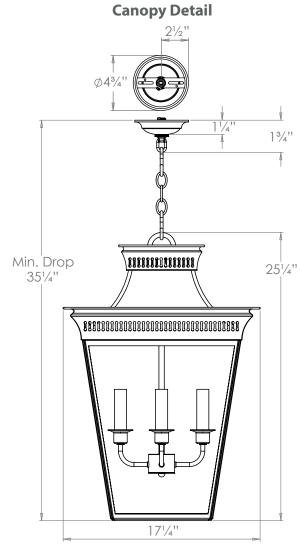

# Mottisfont Porch Lantern - Large

**US** Version

| Height        | 251/4"          |
|---------------|-----------------|
| Width         | 171/4"          |
| Depth         | 171/4"          |
| Minimum Drop  | 351/4"          |
| Weight        | 22 lbs          |
| Material      | Brass and Glass |
| Bulb Quantity | x4              |
| Input Voltage | 120V            |
| Dimmable      | Mains Dimmable  |

### **Further Information**

Supplied with 39" of chain. Allowing for a total drop up to 67½". Suitable for covered external, UL listed for Wet locations. Also available in Small (CL0240).

**Please Note:-** These notes are for guidance only. Vaughan accepts no responsibility for any installation using the above notes. The final decision on installation remains with the installer.