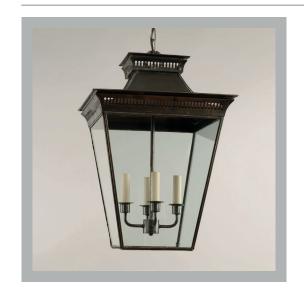

# Mottisfont Porch Lantern - Large

**US** Version

| Height        | 251/4"          |
|---------------|-----------------|
| Width         | 171/4"          |
| Depth         | 171/4"          |
| Minimum Drop  | 351/4"          |
| Weight        | 22 lbs          |
| Material      | Brass and Glass |
| Bulb Quantity | x4              |
| Input Voltage | 120V            |
| Dimmable      | Mains Dimmable  |

#### **Finishes**

Bronze CL0130.BZ.US