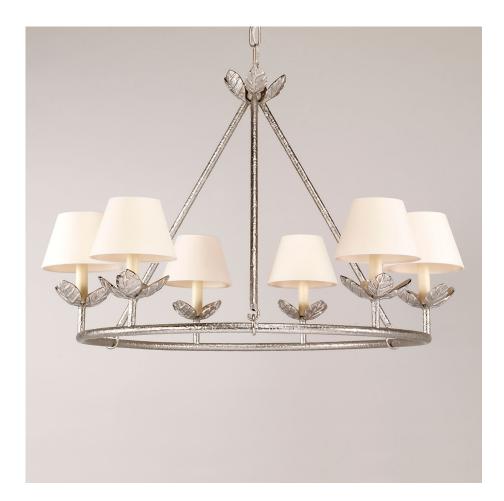

## Montferrat Leaf Chandelier

Inspired by a French antique, this chandelier features distinctive sculpted leaves. Defined by the circular frame and crown of leaves at the top, the hand-applied pitted metalwork adds texture to this characterful, contemporary piece. Available to order.

Recommended shade: 7" Empire Card Shade in Pale Cream Card (lampshades not included)

| Code          | CL0333.NI                                                 |
|---------------|-----------------------------------------------------------|
| Height        | 25.5 inches                                               |
| Width         | 34.25 inches                                              |
| Depth         | 34.25 inches                                              |
| Finishes      | Nickel                                                    |
| Base material | Nickel plated brass mottled tubing with cast brass leaves |