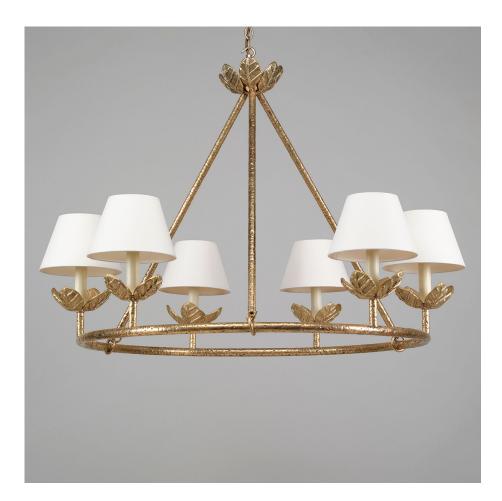

## Montferrat Leaf Chandelier

Inspired by a French antique, this chandelier features distinctive sculpted leaves. Defined by the circular frame and crown of leaves at the top, the hand-applied pitted metalwork adds texture to this characterful, contemporary piece. Available to order.

Recommended shade: 7" Empire Card Shade in Pale Cream Card (lampshades not included)

| Code          | CL0333.BR                                   |
|---------------|---------------------------------------------|
| Height        | 25.5 inches                                 |
| Width         | 34.25 inches                                |
| Depth         | 34.25 inches                                |
| Finishes      | Brass                                       |
| Base material | Brass mottled tubing with cast brass leaves |