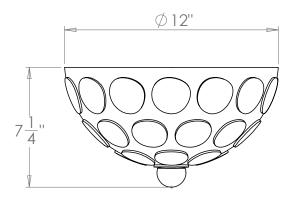

## VAUGHAN Amsterdam Flush Ceiling Light

| Height        | 7 1/4″           |
|---------------|------------------|
| Width         | 12″              |
| Depth         | 12″              |
| Weight        | 13.2 lbs         |
| Material      | Nickel and Glass |
| Bulb Quantity | x2               |
| Input Voltage | 120V             |
| Dimmable      | Mains Dimmable   |