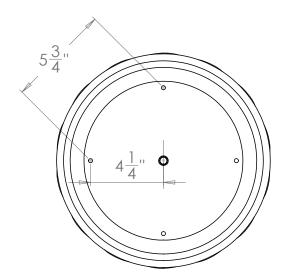

## VAUGHAN Amsterdam Flush Ceiling Light

| Height        | 7 1/4″           |
|---------------|------------------|
| Width         | 12″              |
| Depth         | 12″              |
| Weight        | 13.2 lbs         |
| Material      | Nickel and Glass |
| Bulb Quantity | x2               |
| Input Voltage | 120V             |
| Dimmable      | Mains Dimmable   |