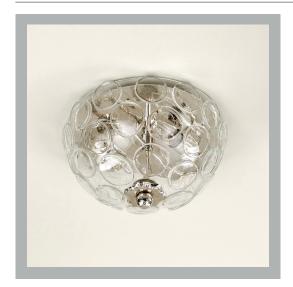

## VAUGHAN Amsterdam Flush Ceiling Light

| Height        | 7 1/4″           |
|---------------|------------------|
| Width         | 12″              |
| Depth         | 12″              |
| Weight        | 13.2 lbs         |
| Material      | Nickel and Glass |
| Bulb Quantity | x2               |
| Input Voltage | 120V             |
| Dimmable      | Mains Dimmable   |

Finishes Nickel

CL0199.NI.US