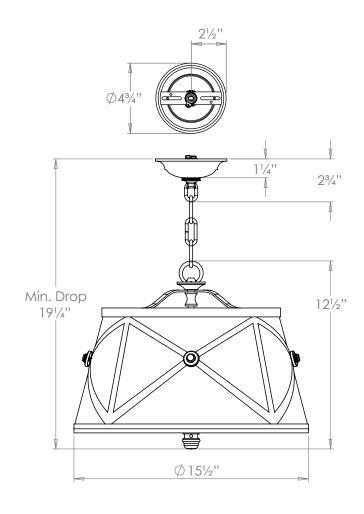

# Menton Hanging Shade - Small

| Height        | 121/2"         |
|---------------|----------------|
| Width         | 151/2"         |
| Depth         | 151/2"         |
| Minimum Drop  | 191⁄4"         |
| Weight        | 6.6 lbs        |
| Material      | Brass          |
| Bulb Quantity | x2             |
| Input Voltage | 120V           |
| Dimmable      | Mains Dimmable |

#### **Further Information**

Supplied with 39" of chain. Allowing for a total drop up to 5734". Please note this product has an optional diffuser. Also available in Large (CL0229).

## **Canopy Detail**

Please Note:- These notes are for guidance only. Vaughan accepts no responsibility for any installation using the above notes. The final decision on installation remains with the installer.