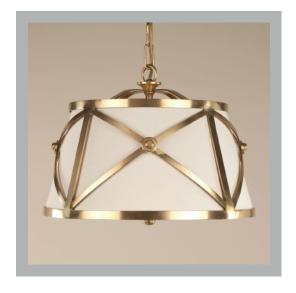

# Menton Hanging Shade - Small

| Height        | 121/2"         |
|---------------|----------------|
| Width         | 151/2"         |
| Depth         | 151/2"         |
| Minimum Drop  | 191⁄4"         |
| Weight        | 6.6 lbs        |
| Material      | Brass          |
| Bulb Quantity | x2             |
| Input Voltage | 120V           |
| Dimmable      | Mains Dimmable |

#### **Recommended Shade**

Shade Shown **Product Soecific** 

Height with Shade 121/2" Width with Shade 151/5" Depth with Shade 151/2"

#### **Further Information**

Supplied with 39" of chain. Allowing for a total drop up to 5734". Please note this product has an optional diffuser. Also available in Large (CL0229).