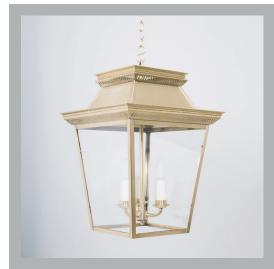

# VAUGHAN Medstead Lantern - Small 3 Light

# UL Wet Locations

| Width         | 141⁄2"         |
|---------------|----------------|
| Depth         | 141⁄2"         |
| Min Drop      | 301⁄2″         |
| Weight        | 15 lbs         |
| Material      | Brass & Glass  |
| Bulb Quantity | х3             |
| Input Voltage | 120V           |
| Dimmable      | Mains Dimmable |
|               |                |

Height 21¼"

## Finishes

| Bronze | CL0373.BZ.UX |
|--------|--------------|
| Black  | CL0373.BK.UX |
| Brass  | CL0373.BR.UX |