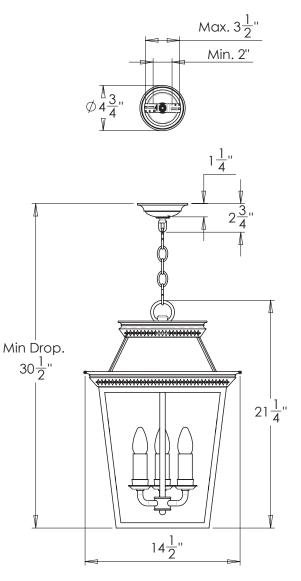

# UL Wet Locations

| Width         | 141⁄2"         |
|---------------|----------------|
| Depth         | 141⁄2"         |
| Min Drop      | 301⁄2″         |
| Weight        | 15 lbs         |
| Material      | Brass & Glass  |
| Bulb Quantity | х3             |
| Input Voltage | 120V           |
| Dimmable      | Mains Dimmable |
|               |                |

Height 21¼"

### **Further Information**

This product is UL listed for Wet locations. This is compatible with the fixed rod kit for outdoor use. Supplied with 39" of chain. Allowing for a total drop up to 66".

**Please Note:-** These notes are for guidance only. Vaughan accepts no responsibility for any installation using the above notes. The final decision on installation remains with the installer.