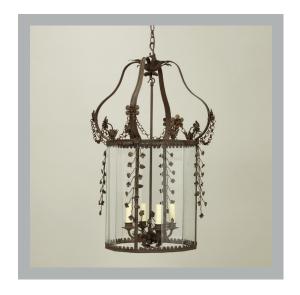

# Marchwood Lantern

| Height        | 311/4"         |
|---------------|----------------|
| Width         | 211/4"         |
| Depth         | 211/4"         |
| Minimum Drop  | 391/2"         |
| Weight        | 16.5 lbs       |
| Material      | Steel          |
| Bulb Quantity | x4             |
| Input Voltage | 120V           |
| Dimmable      | Mains Dimmable |