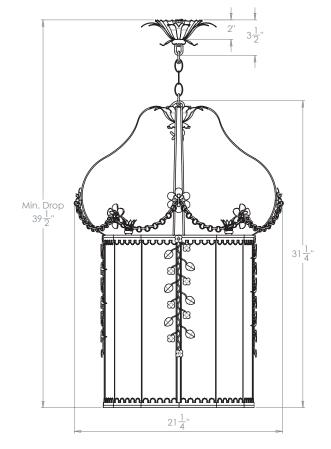

# Marchwood Lantern

| Height        | 311/4"         |
|---------------|----------------|
| Width         | 211/4"         |
| Depth         | 211/4"         |
| Minimum Drop  | 391/2"         |
| Weight        | 16.5 lbs       |
| Material      | Steel          |
| Bulb Quantity | x4             |
| Input Voltage | 120V           |
| Dimmable      | Mains Dimmable |

### **Further Information**

Supplied with 39" of chain. Allowing for a total drop up to 7334".

Due to the rustic nature of the finish it may transfer to clothes.