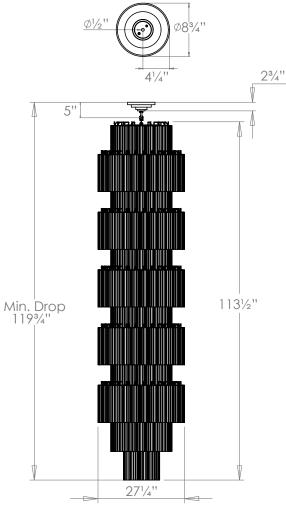

# VAUGHAN Lymington Chandelier - 12 Tier

**US** Version

| Height        | 1131/2"         |
|---------------|-----------------|
| Width         |                 |
| Depth         | 27¼″            |
| Minimum Drop  | 119¾″           |
| Weight        | 577.6 lbs       |
| Material      | Steel and Glass |
| Bulb Quantity | E12 x49         |
|               | E26 x1          |
| Input Voltage | 120V            |
| Dimmable      | Mains Dimmable  |

#### **Canopy Detail**