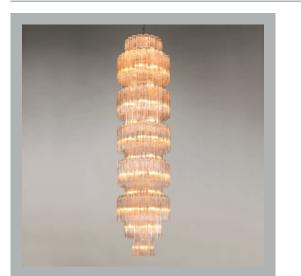

# VAUGHAN Lymington Chandelier - 12 Tier

**US** Version

| Height        | 1131/2"         |
|---------------|-----------------|
| Width         |                 |
| Depth         | 27¼″            |
| Minimum Drop  | 119¾″           |
| Weight        | 577.6 lbs       |
| Material      | Steel and Glass |
| Bulb Quantity | E12 x49         |
|               | E26 x1          |
| Input Voltage | 120V            |
| Dimmable      | Mains Dimmable  |

#### **Finishes** Nickel

CL0392.NI.US