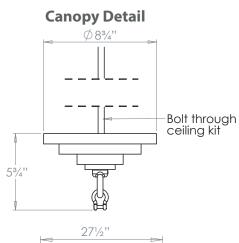

# Lymington Chandelier - 3 Tier

VAUGHAN

**US** Version

| Height        | 31 1/4"         |
|---------------|-----------------|
| Width         | 27 ½"           |
| Depth         | 27 ½"           |
| Minimum Drop  | 37 ½"           |
| Weight        | 128lbs          |
| Material      | Steel and Glass |
| Bulb Quantity | x10 (E12)       |
| Input Voltage | 120V            |
| Dimmable      | Mains Dimmable  |

### **Further Information**

Supplied with 39" of chain. Allowing for a total drop up to 77". Due to the Heavy weight of this product it is supplied with a 'bolt through beam' ceiling kit. If fitting to a solid ceiling or restricted access ceiling then your installer may need to consider an alternative fixing method.