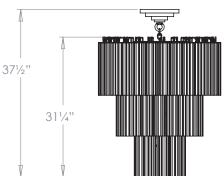

# Lymington Chandelier - 3 Tier

VAUGHAN

**US** Version

| Height        | 31 1/4"         |
|---------------|-----------------|
| Width         | 27 ½"           |
| Depth         | 27 ½"           |
| Minimum Drop  | 37 ½"           |
| Weight        | 128lbs          |
| Material      | Steel and Glass |
| Bulb Quantity | x10 (E12)       |
| Input Voltage | 120V            |
| Dimmable      | Mains Dimmable  |

### **Further Information**

Supplied with 39" of chain. Allowing for a total drop up to 77". Due to the Heavy weight of this product it is supplied with a 'bolt through beam' ceiling kit. If fitting to a solid ceiling or restricted access ceiling then your installer may need to consider an alternative fixing method.