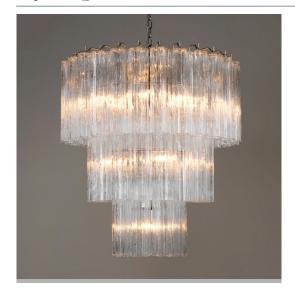

# Lymington Chandelier - 3 Tier

VAUGHAN

**US** Version

| Height        | 31 1/4"         |
|---------------|-----------------|
| Width         | 27 ½"           |
| Depth         | 27 ½"           |
| Minimum Drop  | 37 ½"           |
| Weight        | 128lbs          |
| Material      | Steel and Glass |
| Bulb Quantity | x10 (E12)       |
| Input Voltage | 120V            |
| Dimmable      | Mains Dimmable  |