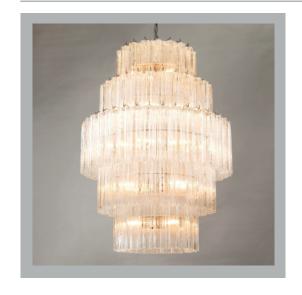

# Lymington Chandelier - 5 Tier

VAUGHAN

| Height        | 491/2"          |
|---------------|-----------------|
| Width         | 351/4"          |
| Depth         | 351/4"          |
| Minimum Drop  | <i>55³</i> ⁄₄″  |
| Weight        | 286.6 lbs       |
| Material      | Steel and Glass |
| Bulb Quantity | x24             |
| Input Voltage | 120V            |
| Dimmable      | Mains Dimmable  |