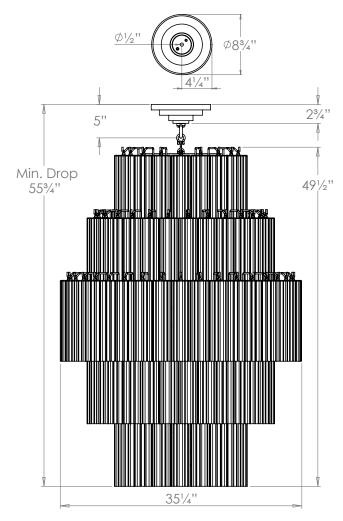

# Lymington Chandelier - 5 Tier

VAUGHAN

| Height        | 491/2"          |
|---------------|-----------------|
| Width         | 351/4"          |
| Depth         | 351/4"          |
| Minimum Drop  | <i>55³</i> ⁄₄″  |
| Weight        | 286.6 lbs       |
| Material      | Steel and Glass |
| Bulb Quantity | x24             |
| Input Voltage | 120V            |
| Dimmable      | Mains Dimmable  |

### **Canopy Detail**

Please Note:- These notes are for guidance only. Vaughan accepts no responsibility for any installation using the above notes. The final decision on installation remains with the installer.