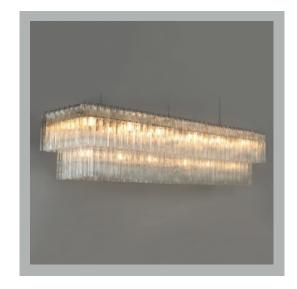

## Lymington Chandelier - 2 Tier

| Height        | 221/4"          |
|---------------|-----------------|
| Width         | 96¾"            |
| Depth         | 241/2"          |
| Minimum Drop  | 301/2"          |
| Weight        | 441 lbs         |
| Material      | Steel and Glass |
| Bulb Quantity | x18             |
| Input Voltage | 120V            |
| Dimmable      | Mains Dimmable  |