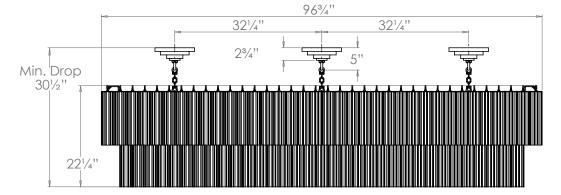

## Lymington Chandelier - 2 Tier

| Height        | 221/4"          |
|---------------|-----------------|
| Width         | 96¾"            |
| Depth         | 241/2"          |
| Minimum Drop  | 301/2"          |
| Weight        | 441 lbs         |
| Material      | Steel and Glass |
| Bulb Quantity | x18             |
| Input Voltage | 120V            |
| Dimmable      | Mains Dimmable  |

#### **Further Information**

Supplied with 39" of chain. Allowing for a total drop up to  $66\frac{1}{2}$ ".