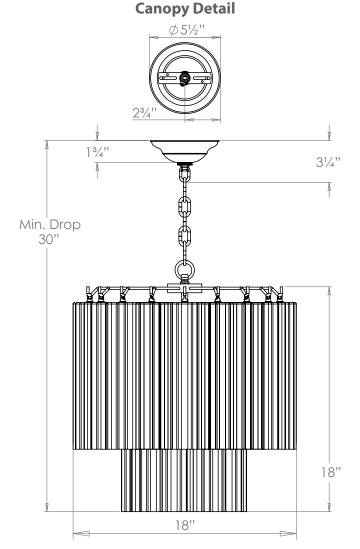

# Lymington Chandelier - 2 Tier

**US** Version

| Height        | 18"             |
|---------------|-----------------|
| Width         | 18"             |
| Depth         | 18"             |
| Minimum Drop  | 30"             |
| Weight        | 48.5 lbs        |
| Material      | Steel and Glass |
| Bulb Quantity | E12 x3          |
|               | E26 x1          |
| Input Voltage | 120V            |
| Dimmable      | Mains Dimmable  |

### **Further Information**

Supplied with 39" of chain. Allowing for a total drop up to  $62\frac{1}{2}$ ".

**Please Note:-** These notes are for guidance only. Vaughan accepts no responsibility for any installation using the above notes. The final decision on installation remains with the installer.