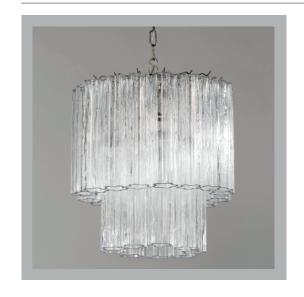

# Lymington Chandelier - 2 Tier

**US** Version

| Height        | 18"             |
|---------------|-----------------|
| Width         | 18"             |
| Depth         | 18"             |
| Minimum Drop  | 30"             |
| Weight        | 48.5 lbs        |
| Material      | Steel and Glass |
| Bulb Quantity | E12 x3          |
|               | E26 x1          |
| Input Voltage | 120V            |
| Dimmable      | Mains Dimmable  |