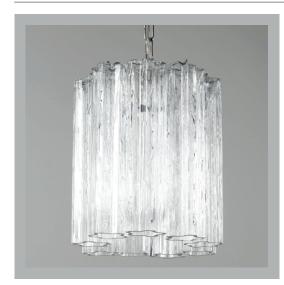

## VAUGHAN Lymington Chandelier - 1 Tier

| Height        | 13″             |
|---------------|-----------------|
| Width         | 10¼″            |
| Depth         | 10¼″            |
| Minimum Drop  | 211⁄2″          |
| Weight        | 19 lbs          |
| Material      | Steel and Glass |
| Bulb Quantity | x1              |
| Input Voltage | 120V            |
| Dimmable      | Mains Dimmable  |

**Finishes** Nickel

CL0088.NI.US