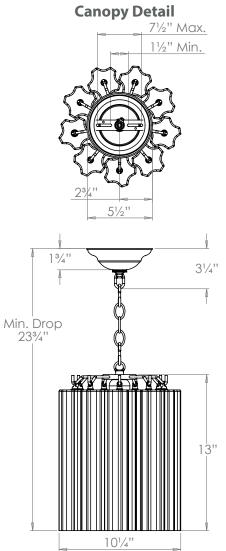

## VAUGHAN Lymington Chandelier - 1 Tier

| Height        | 13″             |
|---------------|-----------------|
| Width         | 10¼″            |
| Depth         | 10¼″            |
| Minimum Drop  | 211⁄2″          |
| Weight        | 19 lbs          |
| Material      | Steel and Glass |
| Bulb Quantity | x1              |
| Input Voltage | 120V            |
| Dimmable      | Mains Dimmable  |

## **Further Information**

Supplied with 39" of chain. Allowing for a total drop up to 55¾".

Please Note:- These notes are for guidance only. Vaughan accepts no responsibility for any installation using the above notes. The final decision on installation remains with the installer.