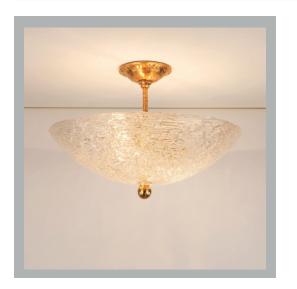

## VAUGHAN Lomond Semi Flush Ceiling Light

| Height        | 5 <sup>3</sup> /4″ |
|---------------|--------------------|
| Width         | 16″                |
| Depth         | 16″                |
| Minimum Drop  | 111/2″             |
| Weight        | 12.1 lbs           |
| Material      | Brass and Glass    |
| Bulb Quantity | х2                 |
| Input Voltage | 120V               |
| Dimmable      | Mains Dimmable     |

**Finishes** Brass Nickel

CL0274.BR.US CL0274.NI.US