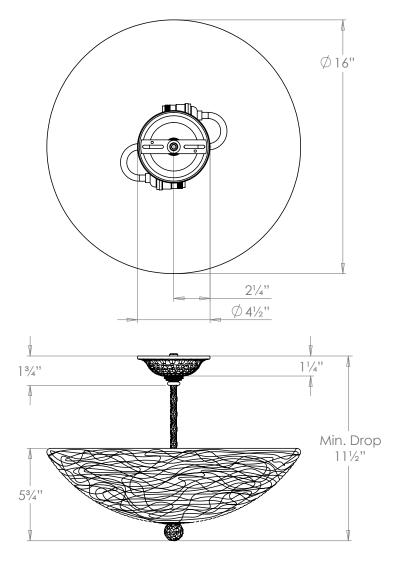

## VAUGHAN Lomond Semi Flush Ceiling Light

| Height        | 5 <sup>3</sup> /4″ |
|---------------|--------------------|
| Width         | 16″                |
| Depth         | 16″                |
| Minimum Drop  | 111/2″             |
| Weight        | 12.1 lbs           |
| Material      | Brass and Glass    |
| Bulb Quantity | х2                 |
| Input Voltage | 120V               |
| Dimmable      | Mains Dimmable     |