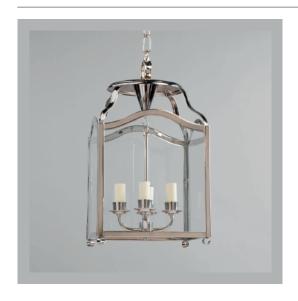

# Littleton Lantern US Version

| Height        | 18¼″            |
|---------------|-----------------|
| Width         | 10"             |
| Depth         | 10"             |
| Minimum Drop  | 25"             |
| Weight        | 6.2 lbs         |
| Material      | Brass and Glass |
| Bulb Quantity | x4              |
| Input Voltage | 120V            |
| Dimmable      | Mains Dimmable  |

#### **Finishes**

Zinc CL0132.BZ.US Nickel CL0132.NI.US