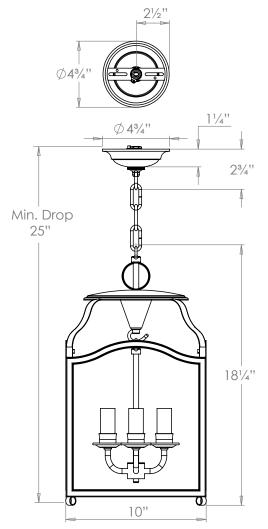

# Littleton Lantern US Version

| Height        | 18¼″            |
|---------------|-----------------|
| Width         | 10"             |
| Depth         | 10"             |
| Minimum Drop  | 25"             |
| Weight        | 6.2 lbs         |
| Material      | Brass and Glass |
| Bulb Quantity | x4              |
| Input Voltage | 120V            |
| Dimmable      | Mains Dimmable  |

#### **Further Information**

Supplied with 39" of chain. Allowing for a total drop up to  $62\frac{1}{2}$ ".

## **Canopy Detail**

**Please Note:-** These notes are for guidance only. Vaughan accepts no responsibility for any installation using the above notes. The final decision on installation remains with the installer.